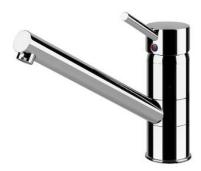

## **Mixer Tap Bite**

Mixer Taps

Code: 8481 000

## **DETAILS**

| Mixer type            | Single lever mixer tap with rotating barrel. |
|-----------------------|----------------------------------------------|
| Material              | Brass                                        |
| Texture               | Chromed                                      |
| Rotating angle        | 360°                                         |
| Strenghtening plate   | ø54mm                                        |
| Cartrigde             | With ceramic discs                           |
| Mixer hole            | ø35mm                                        |
| Rear encumbrance      | 15mm                                         |
| Max worktop thickness | 40 mm                                        |
|                       |                                              |