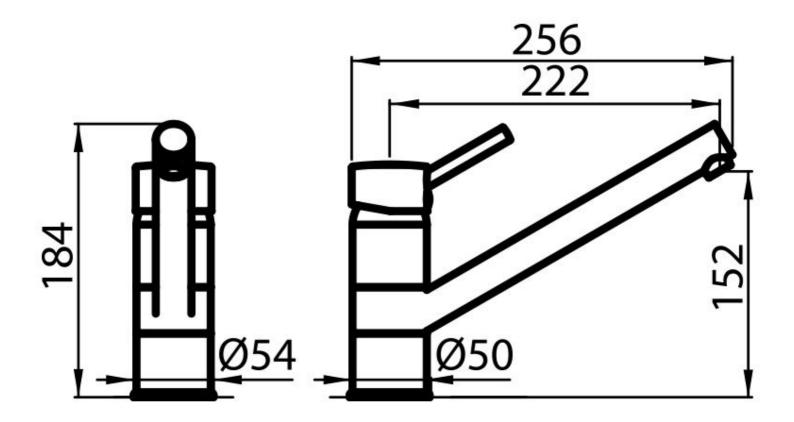

|
| Rotating angle        | 360°                                         |
| Strenghtening plate   | ø54mm                                        |
| Cartrigde             | With ceramic discs                           |
| Mixer hole            | ø35mm                                        |
| Rear encumbrance      | 15mm                                         |
| Max worktop thickness | 40 mm                                        |
|                       |                                              |



## **FEATURES**

Rotating angle All the taps have a wide angle of rotation. Some models even permit a full 360° rotation.

Strenghtening plate Foster's mixer taps are equipped with the strenghtening plate that offers perfect stability on

any sink.

## **TECHNICAL DATA**